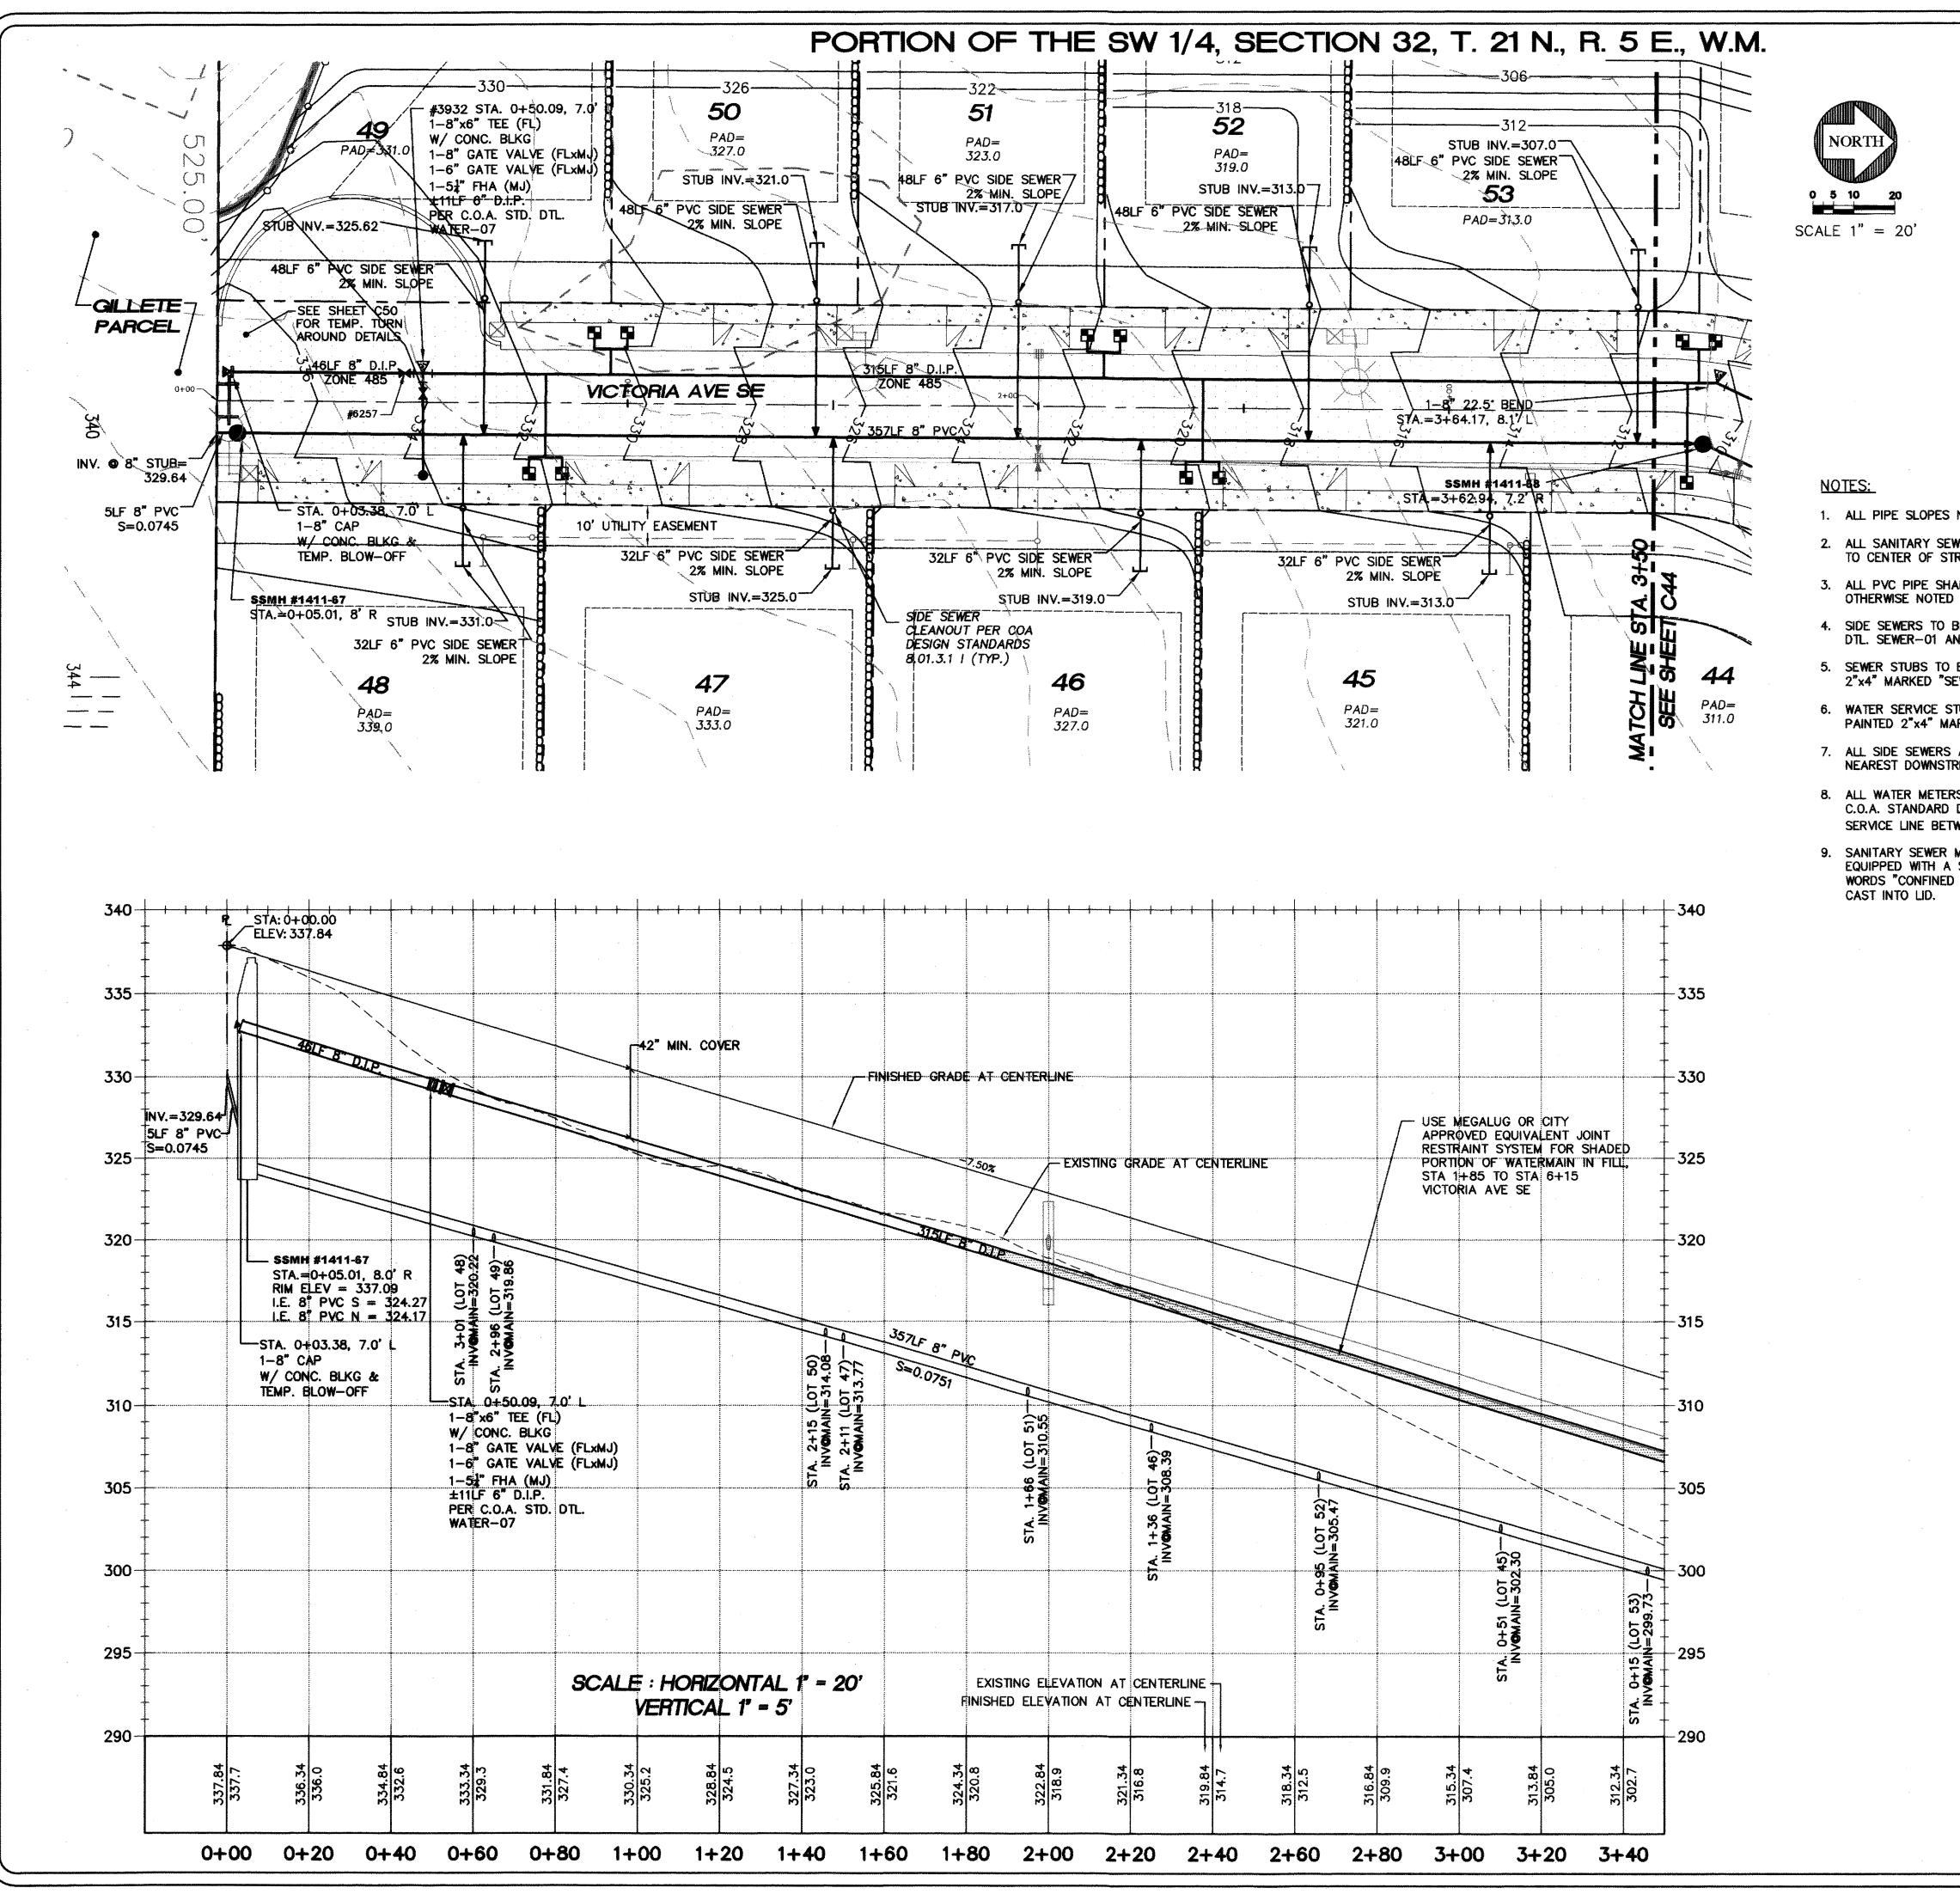

1. ALL PIPE SLOPES NOTED ARE FT/FT.

2. ALL SANITARY SEWER MANHOLES ARE STATIONED TO CENTER OF STRUCTURE

3. ALL PVC PIPE SHALL BE SDR-35 UNLESS

4. SIDE SEWERS TO BE INSTALLED PER C.O.A. STD. DTL. SEWER-01 AND SEWER-02

5. SEWER STUBS TO BE MARKED USING A PAINTED 2"x4" MARKED "SEWER"

6. WATER SERVICE STUBS TO BE MARKED USING A PAINTED 2"x4" MARKED "WATER"

7. ALL SIDE SEWERS ARE STATIONED FROM THE NEAREST DOWNSTREAM MANHOLE

8. ALL WATER METERS SHALL BE 🛃 INCH PER C.O.A. STANDARD DETAIL WATER-13, 1" MINIMUM SERVICE LINE BETWEEN MAIN AND 3 INCH METER.

9. SANITARY SEWER MANHOLES SHALL BE EQUIPPED WITH A SOLID LOCKING LID WITH THE WORDS "CONFINED SPACE - PERMIT REQUIRED"