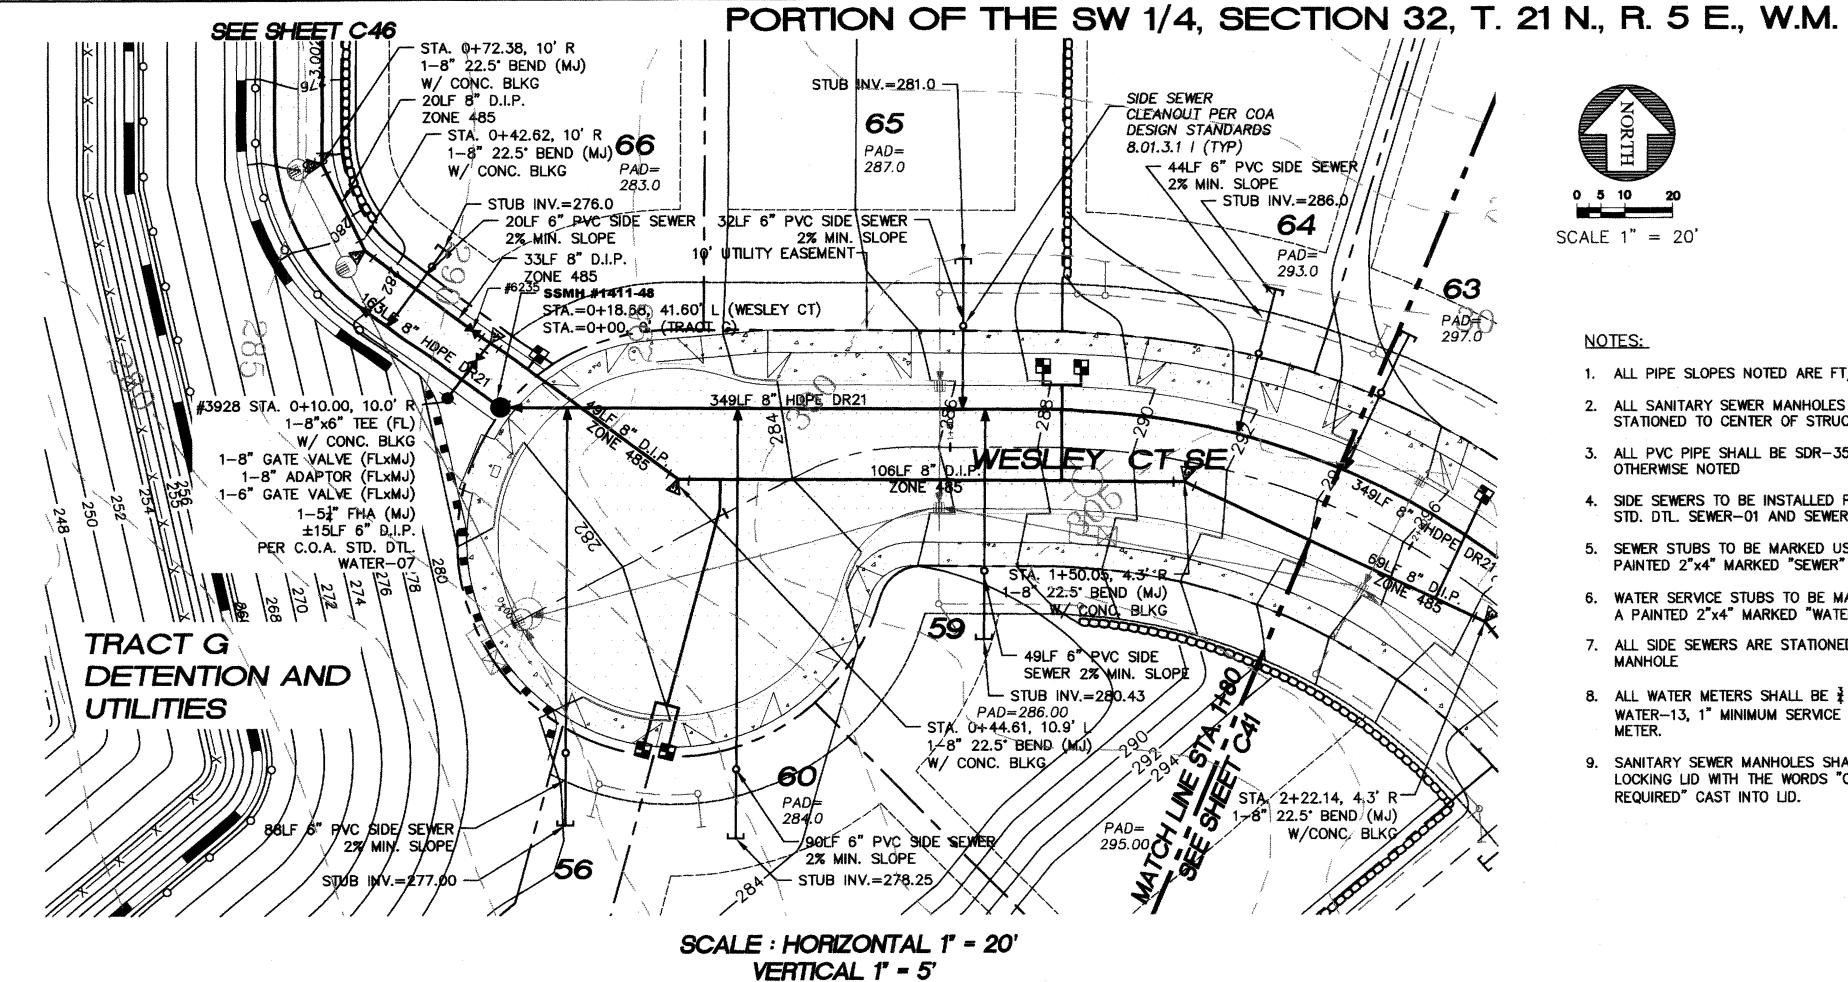

0 5 10 20 SCALE 1'' = 20'

NOTES:

- 1. ALL PIPE SLOPES NOTED ARE FT/FT.
- 2. ALL SANITARY SEWER MANHOLES ARE STATIONED TO CENTER OF STRUCTURE
- 3. ALL PVC PIPE SHALL BE SDR-35 UNLESS OTHERWISE NOTED
- 4. SIDE SEWERS TO BE INSTALLED PER C.O.A. STD. DTL. SEWER-01 AND SEWER-02
- 5. SEWER STUBS TO BE MARKED USING A PAINTED 2"x4" MARKED "SEWER"
- 6. WATER SERVICE STUBS TO BE MARKED USING A PAINTED 2"x4" MARKED "WATER"
- 7. ALL SIDE SEWERS ARE STATIONED FROM THE NEAREST DOWNSTREAM MANHOLE
- 8. ALL WATER METERS SHALL BE 🛃 INCH PER C.O.A. STANDARD DETAIL WATER-13, 1" MINIMUM SERVICE LINE BETWEEN MAIN AND 1 INCH METER.
- 9. SANITARY SEWER MANHOLES SHALL BE EQUIPPED WITH A SOLID LOCKING LID WITH THE WORDS "CONFINED SPACE - PERMIT REQUIRED" CAST INTO LID.