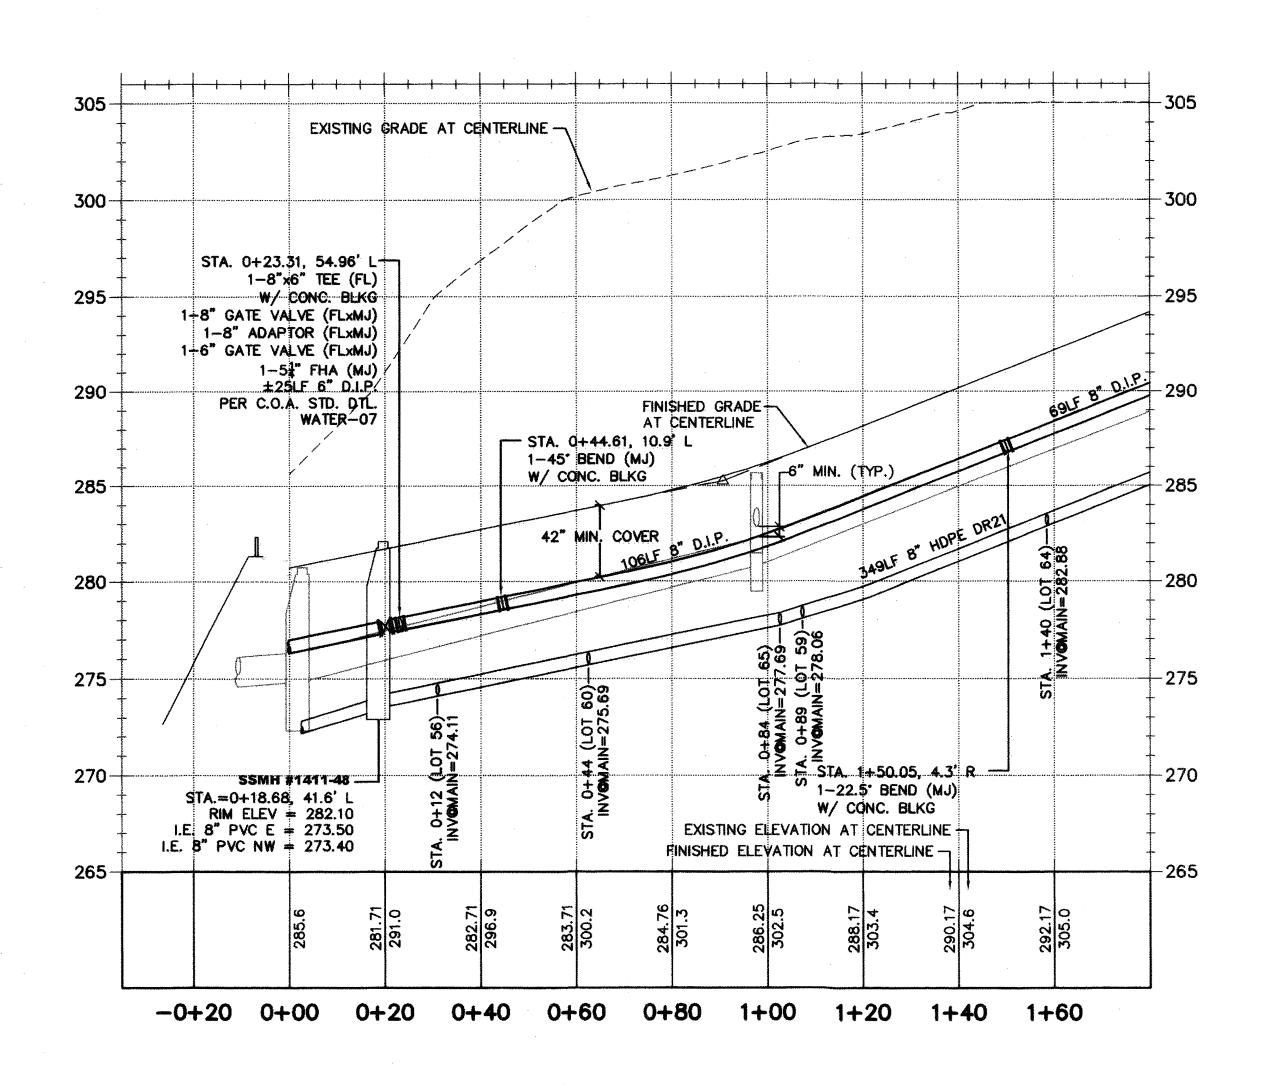

0 5 10 20 SCALE 1'' = 20'

NOTES:

- 1. ALL PIPE SLOPES NOTED ARE FT/FT.
- 2. ALL SANITARY SEWER MANHOLES ARE STATIONED TO CENTER OF STRUCTURE
- 3. ALL PVC PIPE SHALL BE SDR-35 UNLESS OTHERWISE NOTED
- 4. SIDE SEWERS TO BE INSTALLED PER C.O.A. STD. DTL. SEWER-01 AND SEWER-02
- 5. SEWER STUBS TO BE MARKED USING A PAINTED 2"x4" MARKED "SEWER"
- 6. WATER SERVICE STUBS TO BE MARKED USING A PAINTED 2"x4" MARKED "WATER"
- 7. ALL SIDE SEWERS ARE STATIONED FROM THE NEAREST DOWNSTREAM MANHOLE
- 8. ALL WATER METERS SHALL BE 🛃 INCH PER C.O.A. STANDARD DETAIL WATER-13, 1" MINIMUM SERVICE LINE BETWEEN MAIN AND 1 INCH METER.
- 9. SANITARY SEWER MANHOLES SHALL BE EQUIPPED WITH A SOLID LOCKING LID WITH THE WORDS "CONFINED SPACE - PERMIT REQUIRED" CAST INTO LID.