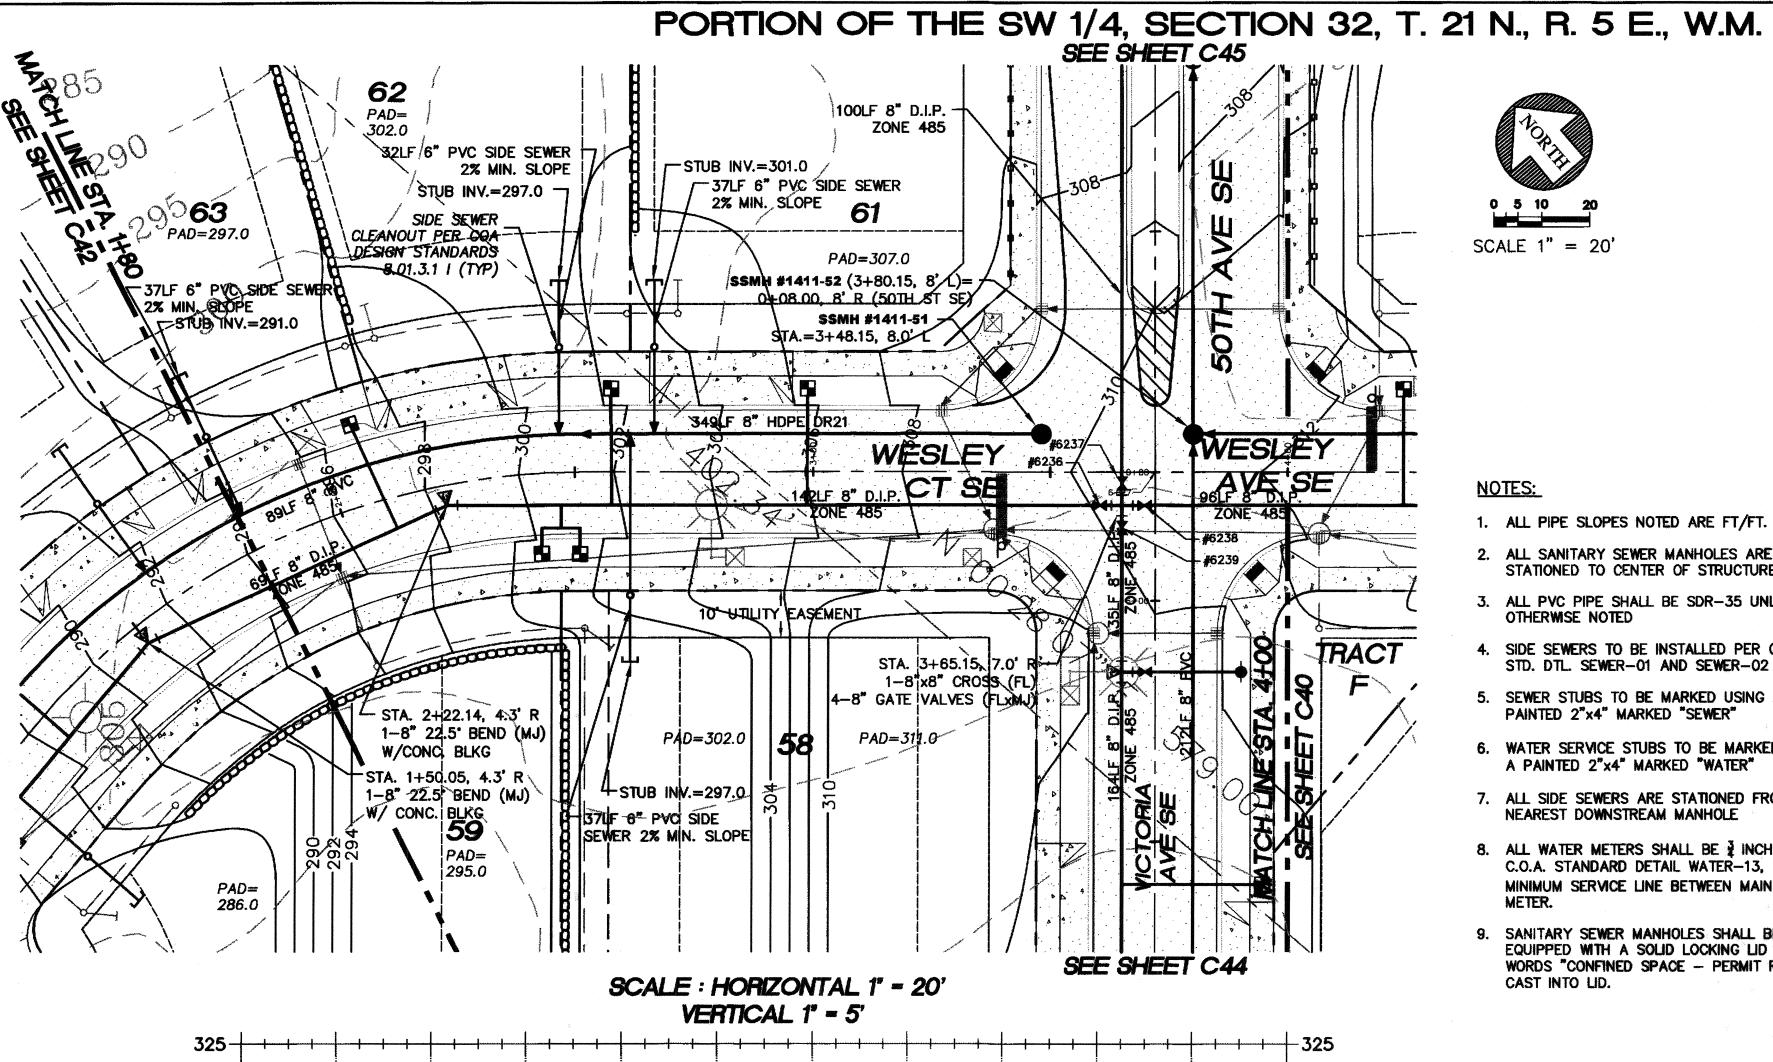

## NOTES:

- 1. ALL PIPE SLOPES NOTED ARE FT/FT.
- 2. ALL SANITARY SEWER MANHOLES ARE STATIONED TO CENTER OF STRUCTURE
- 3. ALL PVC PIPE SHALL BE SDR-35 UNLESS OTHERWISE NOTED
- 4. SIDE SEWERS TO BE INSTALLED PER C.Ö.A. STD. DTL. SEWER-01 AND SEWER-02
- 5. SEWER STUBS TO BE MARKED USING A PAINTED 2"x4" MARKED "SEWER"
- 6. WATER SERVICE STUBS TO BE MARKED USING A PAINTED 2"x4" MARKED "WATER"
- 7. ALL SIDE SEWERS ARE STATIONED FROM THE NEAREST DOWNSTREAM MANHÔLE
- 8. ALL WATER METERS SHALL BE \$ INCH PER C.O.A. STANDARD DETAIL WATER-13, 1" MINIMUM SERVICE LINE BETWEEN MAIN AND \$
- 9. SANITARY SEWER MANHOLES SHALL BE EQUIPPED WITH A SOLID LOCKING LID WITH THE WORDS "CONFINED SPACE - PERMIT REQUIRED" CAST INTO LID.