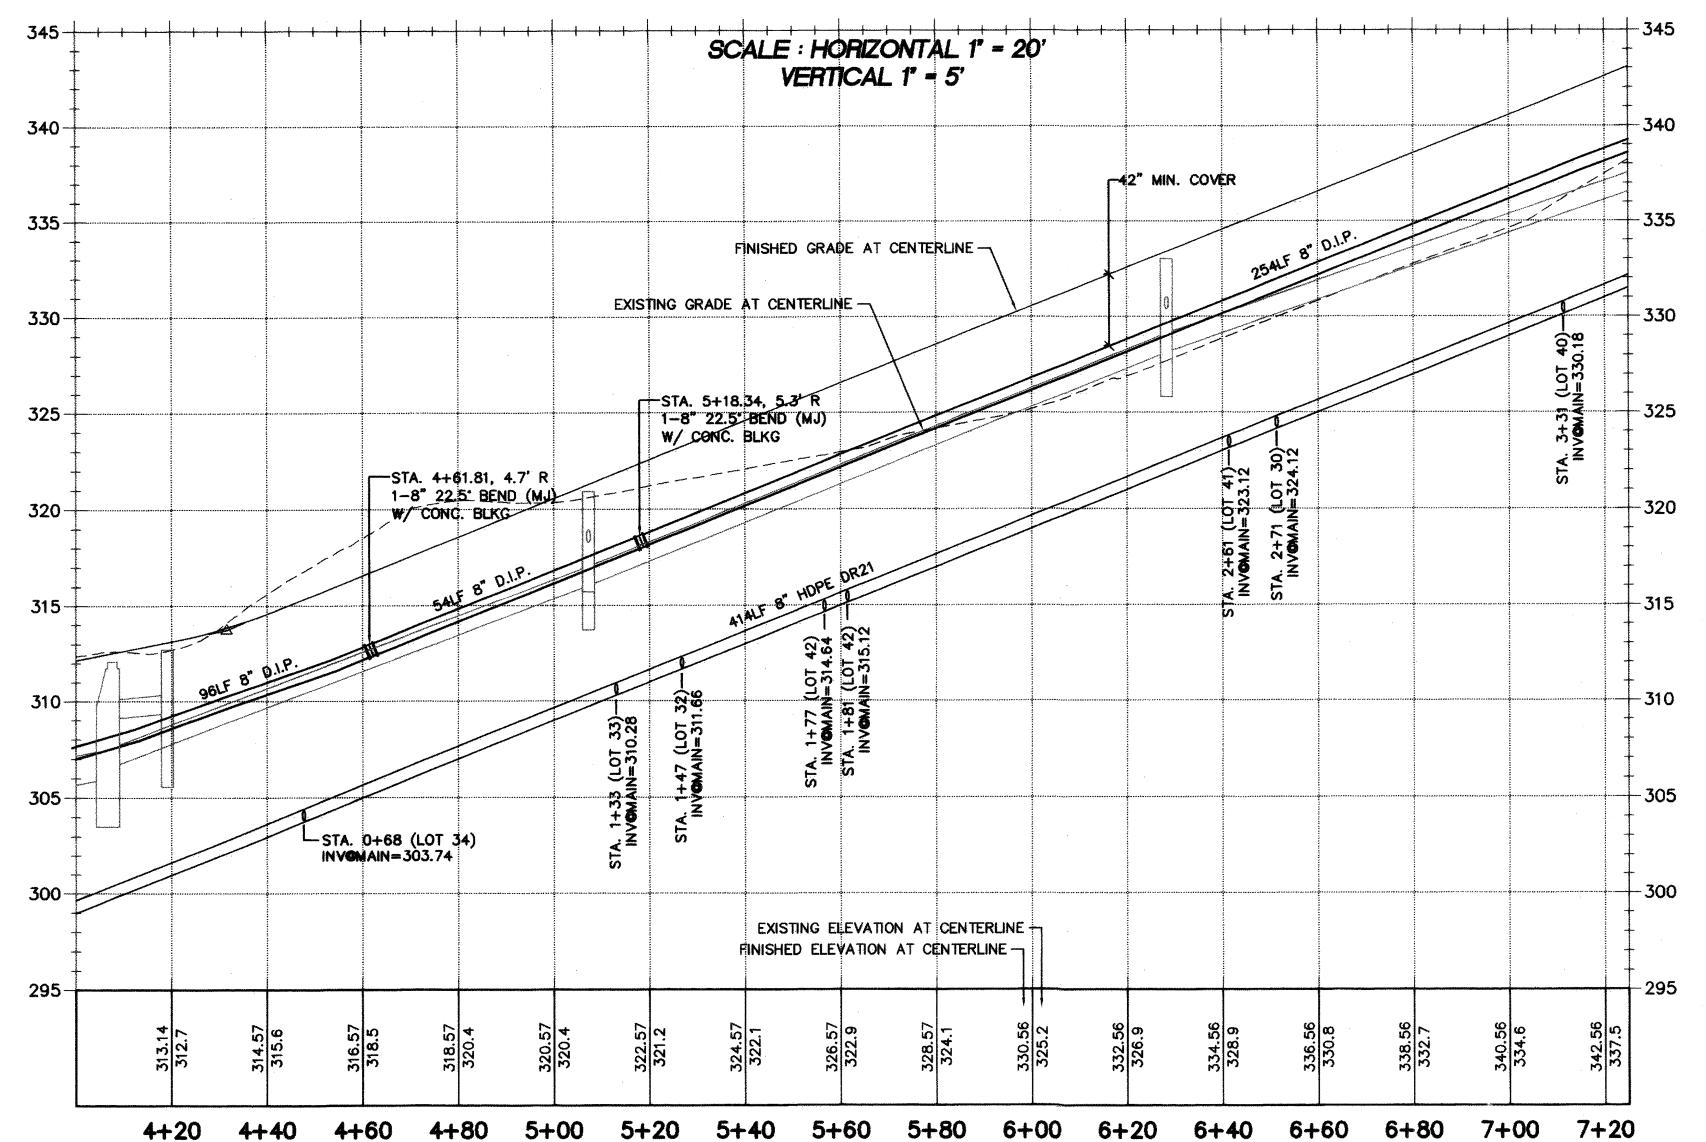

DATE APPROVED:\_\_

592013

PROJECT NO.: 12022

DRAWN BY: ENM

ISSUE DATE: 07-17-07

SHEET REV.: 3-20-2013

WATER AND SEWER PLAN AND PROFILE (WESLEY AVE. STA. 4+00-7+25)

05056WA08-C27.DW SHEET 40 OF 55