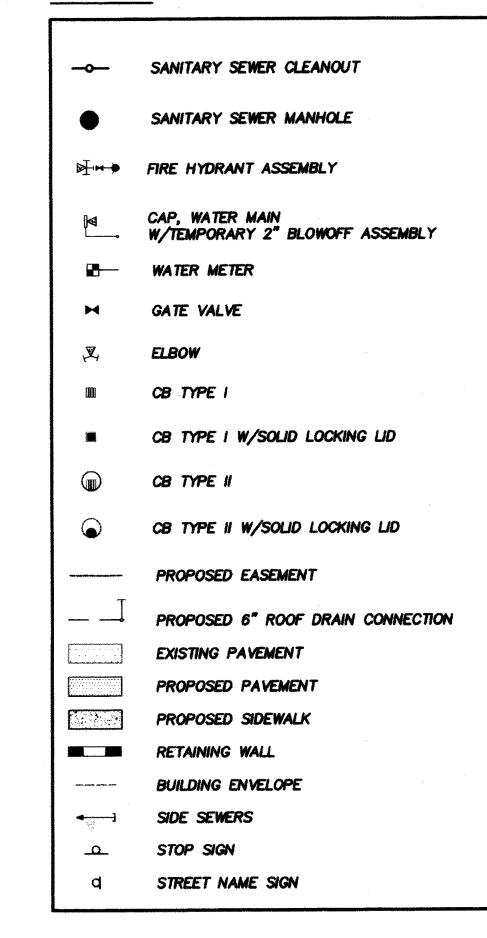

## NOTES:

- 1. ALL PIPE SLOPES NOTED ARE FT/FT.
- 2. ALL SANITARY SEWER MANHOLES ARE STATIONED TO CENTER OF STRUCTURE
- 3. ALL PVC PIPE SHALL BE SDR-35 UNLESS OTHERWISE NOTED
- 4. SIDE SEWERS TO BE INSTALLED PER C.O.A. STD. DTL. SEWER-01 AND SEWER-02 5. SEWER STUBS TO BE MARKED USING A PAINTED
- 2"x4" MARKED "SEWER"
- 6. WATER SERVICE STUBS TO BE MARKED USING A PAINTED 2"x4" MARKED "WATER"
- 7. ALL SIDE SEWERS ARE STATIONED FROM THE NEAREST DOWNSTREAM MANHOLE
- 8. ALL WATER METERS SHALL BE \$ INCH PER C.O.A. STANDARD DETAIL WATER-13, 1" MINIMUM SERVICE LINE BETWEEN MAIN AND \$ INCH METER.
- 9. SANITARY SEWER MANHOLES SHALL BE EQUIPPED WITH A SOLID LOCKING LID WITH THE WORDS "CONFINED SPACE - PERMIT REQUIRED" CAST INTO LID.

## LEGEND

| RECORD DRAWING CERTIFIC THESE DRAWINGS CONFORM CONSTRUCTION RECORDS.                                               |                        |
|--------------------------------------------------------------------------------------------------------------------|------------------------|
| BY:                                                                                                                | DATE                   |
| TITLE/POSITION:                                                                                                    |                        |
| CONFIRMED BY CITY:                                                                                                 | DATE                   |
|                                                                                                                    |                        |
| PROJECT REF: FACO7-0<br>HS May 10, 201<br>THESE PLANS ARE "APPROVE<br>THE CITY OF AUBURN'S ENGINE<br>REQUIREMENTS. | 3 FOR CONFORMANCE WITH |
| APPROVED BY:                                                                                                       | ni Solle               |