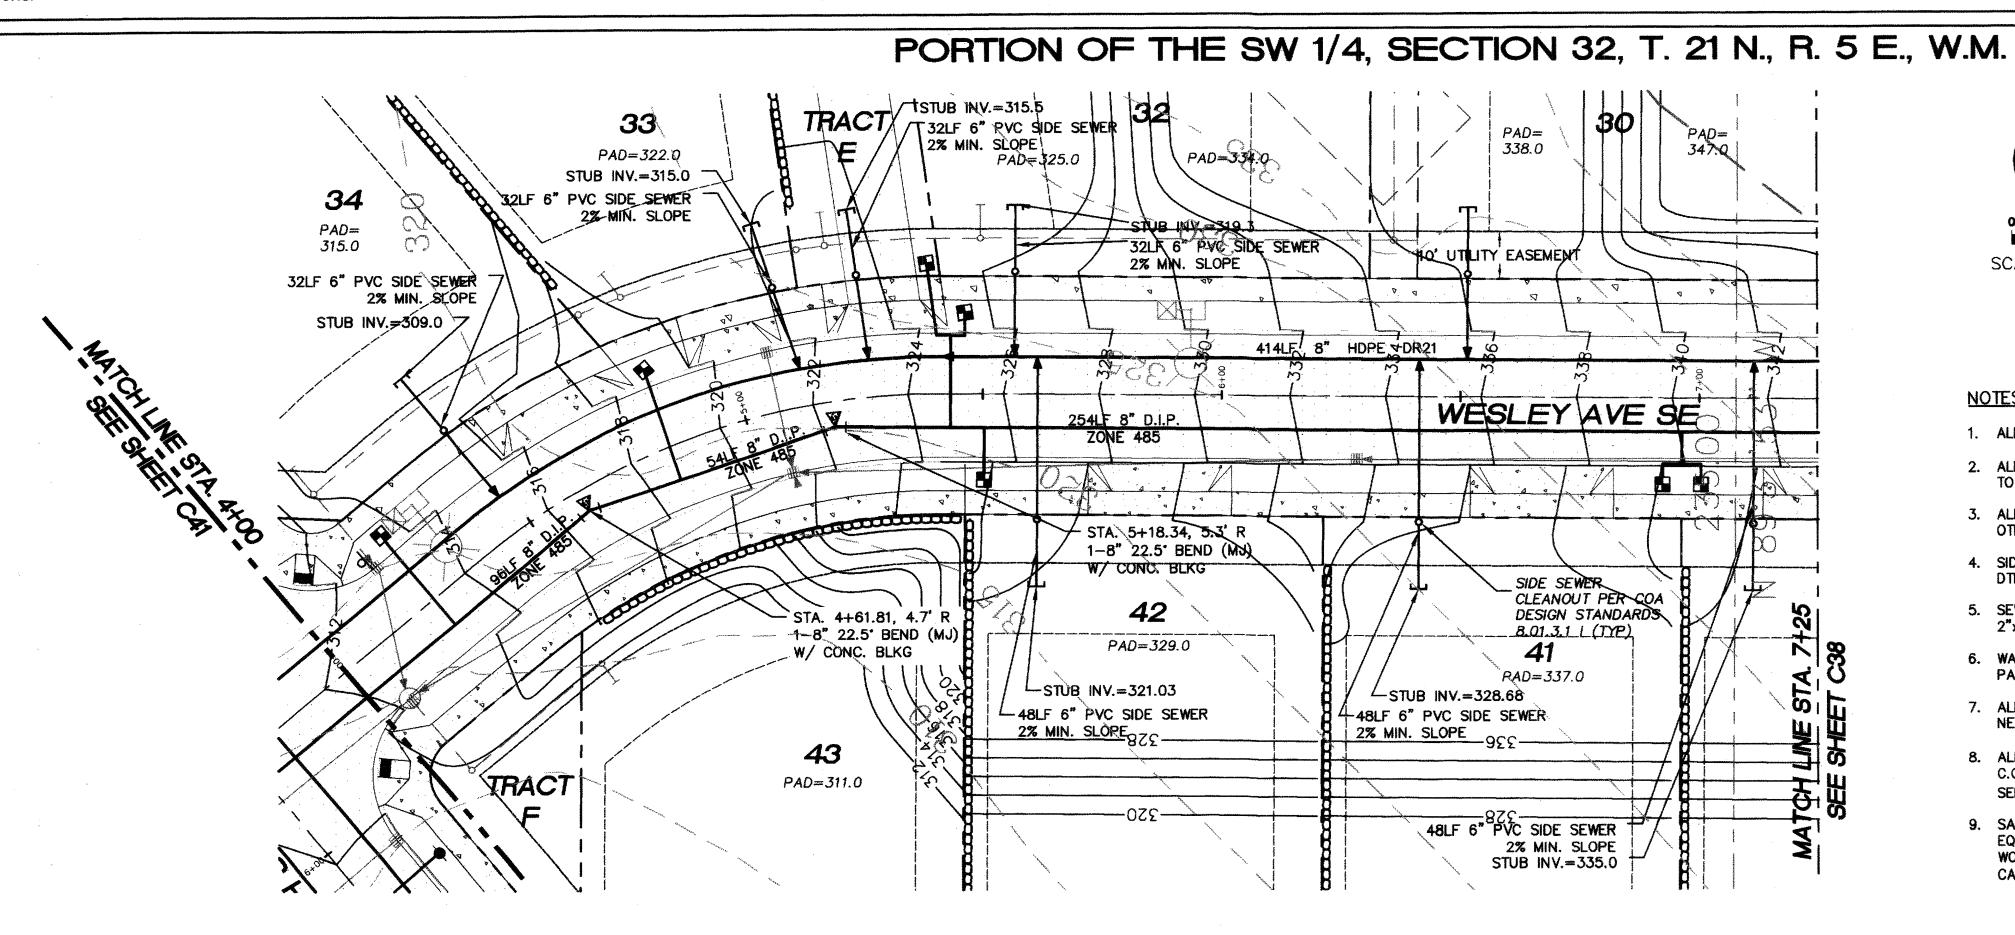

## NOTES:

- 1. ALL PIPE SLOPES NOTED ARE FT/FT.
- 2. ALL SANITARY SEWER MANHOLES ARE STATIONED TO CENTER OF STRUCTURE
- 3. ALL PVC PIPE SHALL BE SDR-35 UNLESS OTHERWISE NOTED
- 4. SIDE SEWERS TO BE INSTALLED PER C.O.A. STD. DTL. SEWER-01 AND SEWER-02 5. SEWER STUBS TO BE MARKED USING A PAINTED
- 2"x4" MARKED "SEWER"
- 6. WATER SERVICE STUBS TO BE MARKED USING A PAINTED 2"x4" MARKED "WATER"
- 7. ALL SIDE SEWERS ARE STATIONED FROM THE NEAREST DOWNSTREAM MANHOLE
- 8. ALL WATER METERS SHALL BE \$ INCH PER C.O.A. STANDARD DETAIL WATER-13, 1" MINIMUM SERVICE LINE BETWEEN MAIN AND \$ INCH METER.
- 9. SANITARY SEWER MANHOLES SHALL BE EQUIPPED WITH A SOLID LOCKING LID WITH THE WORDS "CONFINED SPACE - PERMIT REQUIRED" CAST INTO LID.