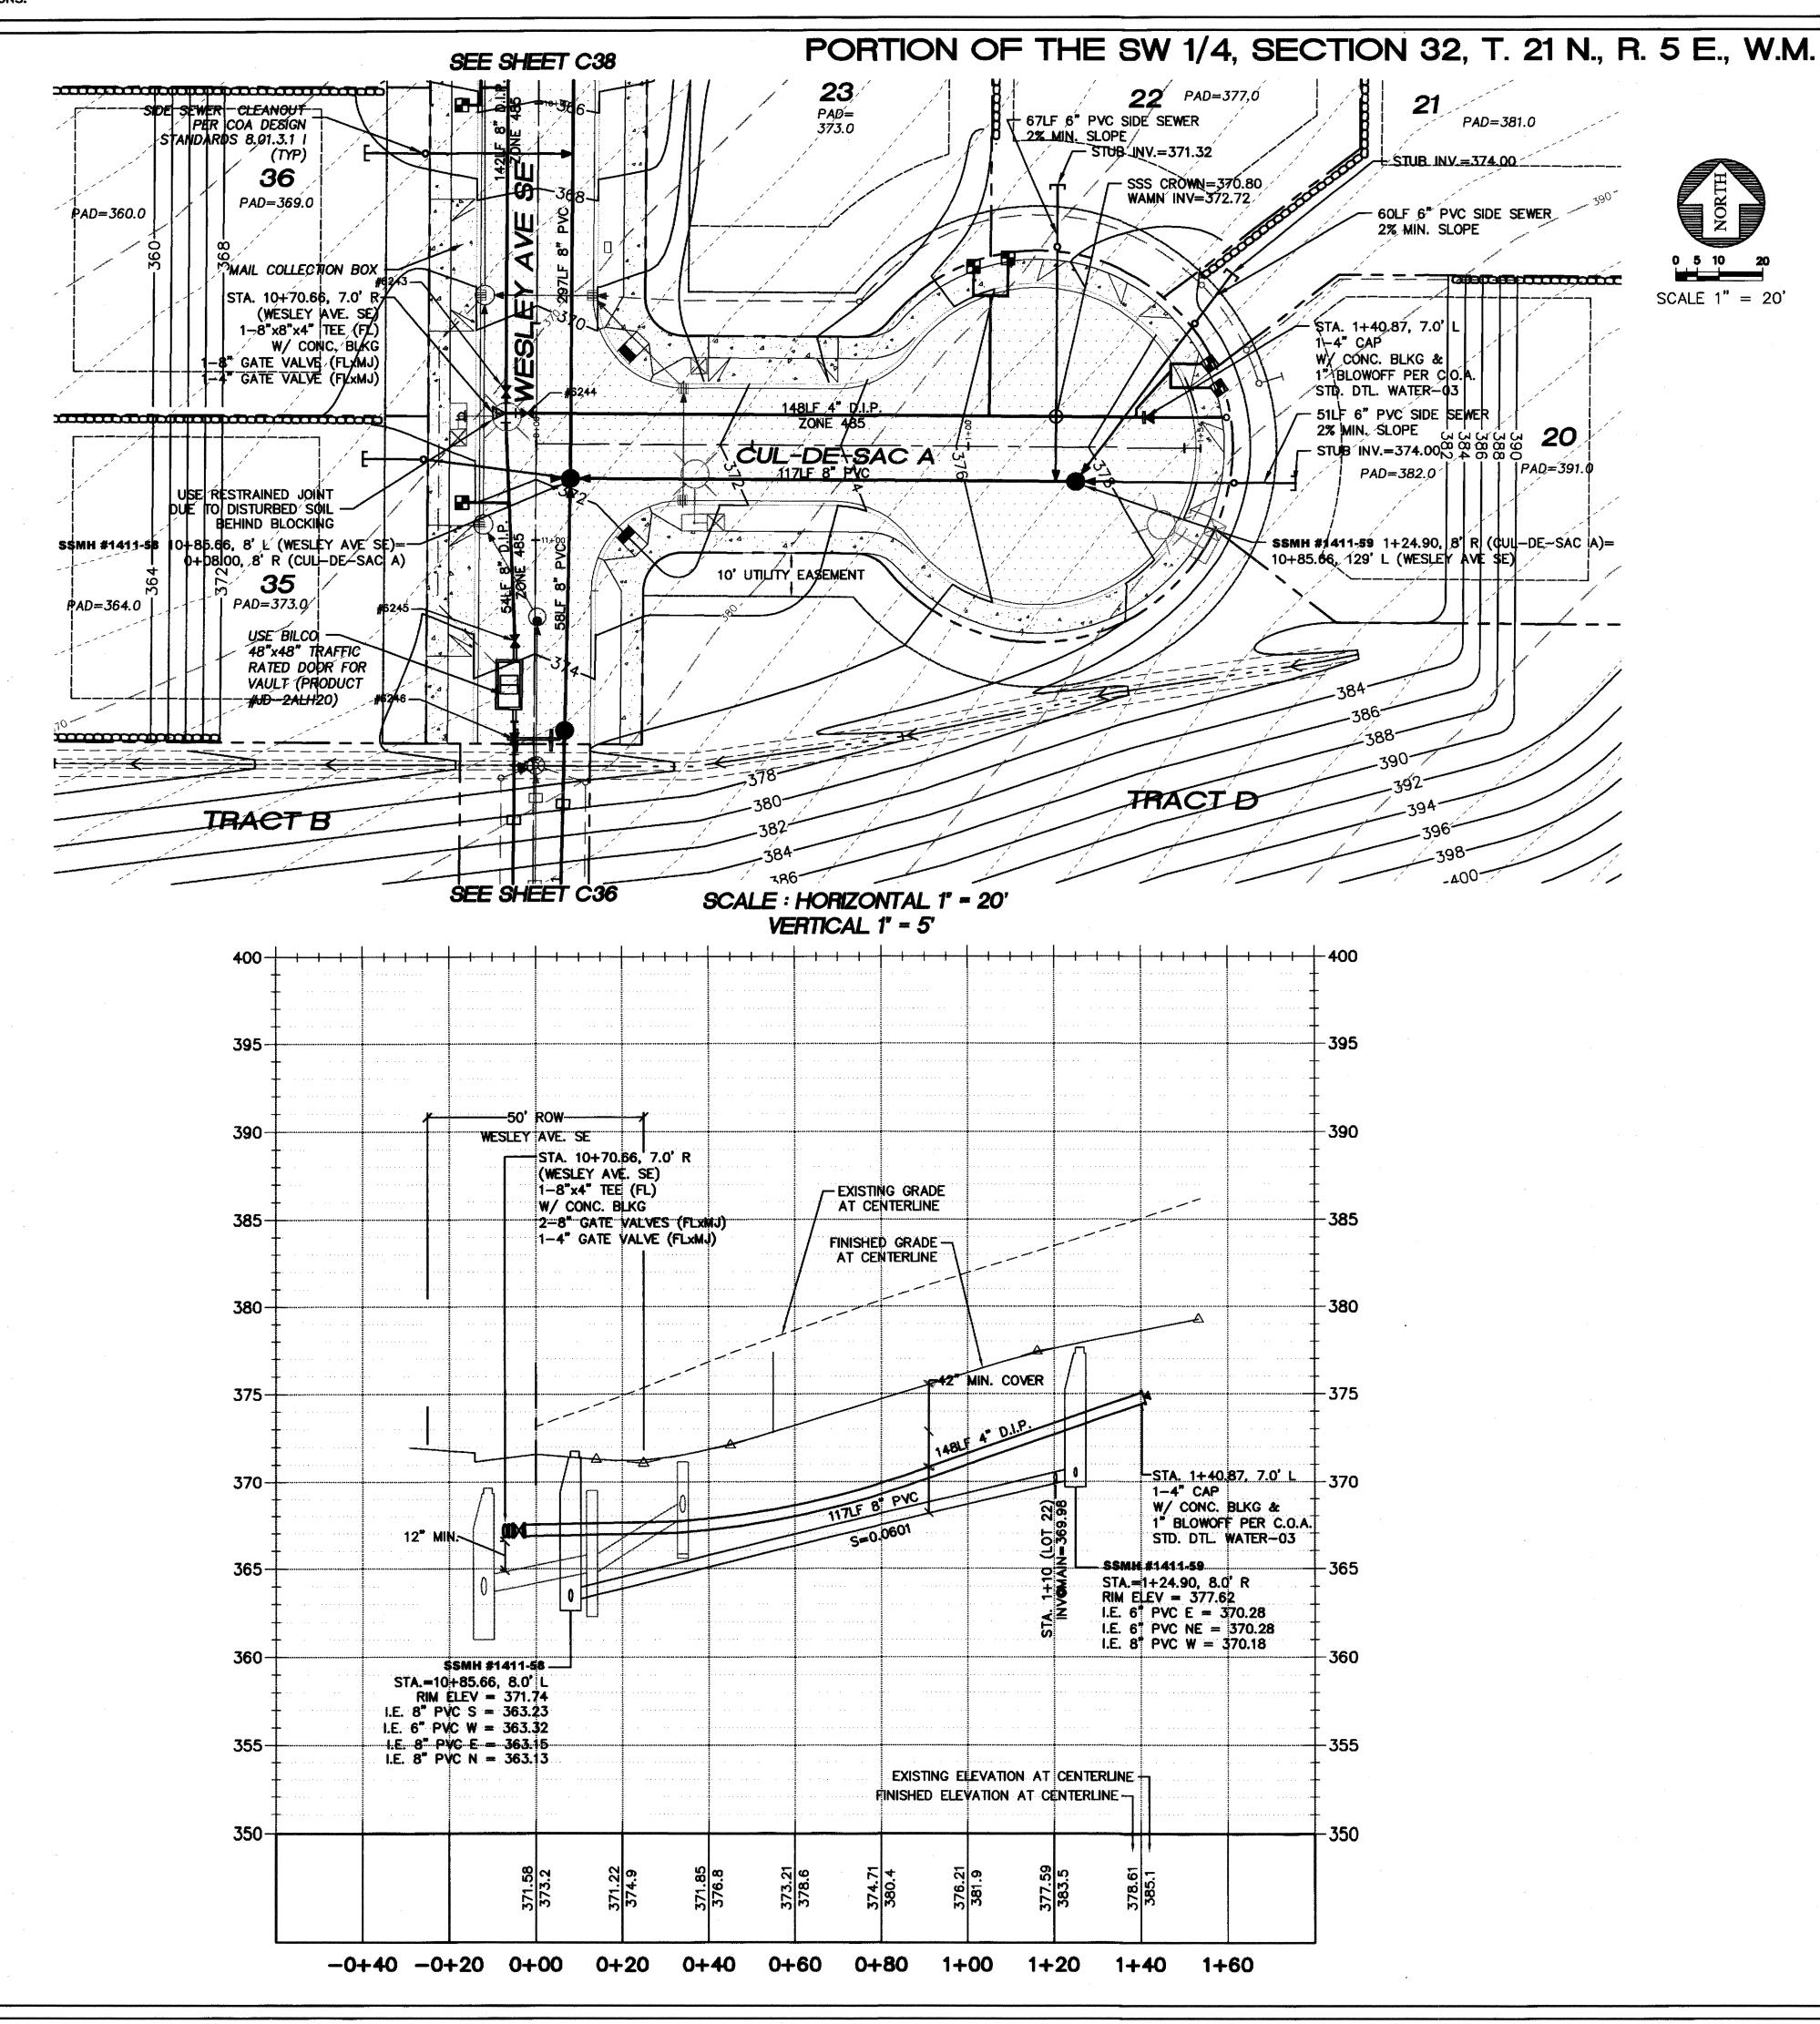

## KEYMAP

54TH ST SE

## NOTES:

- 1. ALL PIPE SLOPES NOTED ARE FT/FT.
- 2. ALL SANITARY SEWER MANHOLES ARE STATIONED TO CENTER OF STRUCTURE

PAINTED 2"x4" MARKED "SEWER"

OTHERWISE NOTED

- 3. ALL PVC PIPE SHALL BE SDR-35 UNLESS
- 4. SIDE SEWERS TO BE INSTALLED PER C.O.A. STD. DTL. SEWER-01 AND SEWER-02
- 5. SEWER STUBS TO BE MARKED USING A
- 6. WATER SERVICE STUBS TO BE MARKED USING A PAINTED 2"x4" MARKED "WATER"
- 7. ALL SIDE SEWERS ARE STATIONED FROM THE NEAREST DOWNSTREAM
- 8. ALL WATER METERS SHALL BE ₹ INCH PER C.O.A. STANDARD DETAIL WATER-13, 1" MINIMUM SERVICE LINE BETWEEN MAIN AND ₹ INCH
- 9. SANITARY SEWER MANHOLES SHALL BE EQUIPPED WITH A SOLID LOCKING LID WITH THE WORDS "CONFINED SPACE - PERMIT REQUIRED" CAST INTO LID.

## LEGEND

SANITARY SEWER CLEANOUT SANITARY SEWER MANHOLE FIRE HYDRANT ASSEMBLY W/TEMPORARY 2" BLOWOFF ASSEMBLY CB TYPE I OB TYPE I W/SOLID LOCKING LID CB TYPE II CB TYPE II W/SOLID LOCKING LID PROPOSED EASEMENT PROPOSED 6" ROOF DRAIN CONNECTION EXISTING PAVEMENT PROPOSED PAVEMENT PROPOSED SIDEWALK RETAINING WALL BUILDING ENVELOPE SIDE SEWERS STREET NAME SIGN

WATER AND SEWER PLAN AND PROFILE (CUL-DE-BAC A)

05056WA05-C24.DWG SHEET 37 OF 55

5 13 2013

PROJECT NO.: 12022

7-17-07 SHEET REV.: 3-20-2013