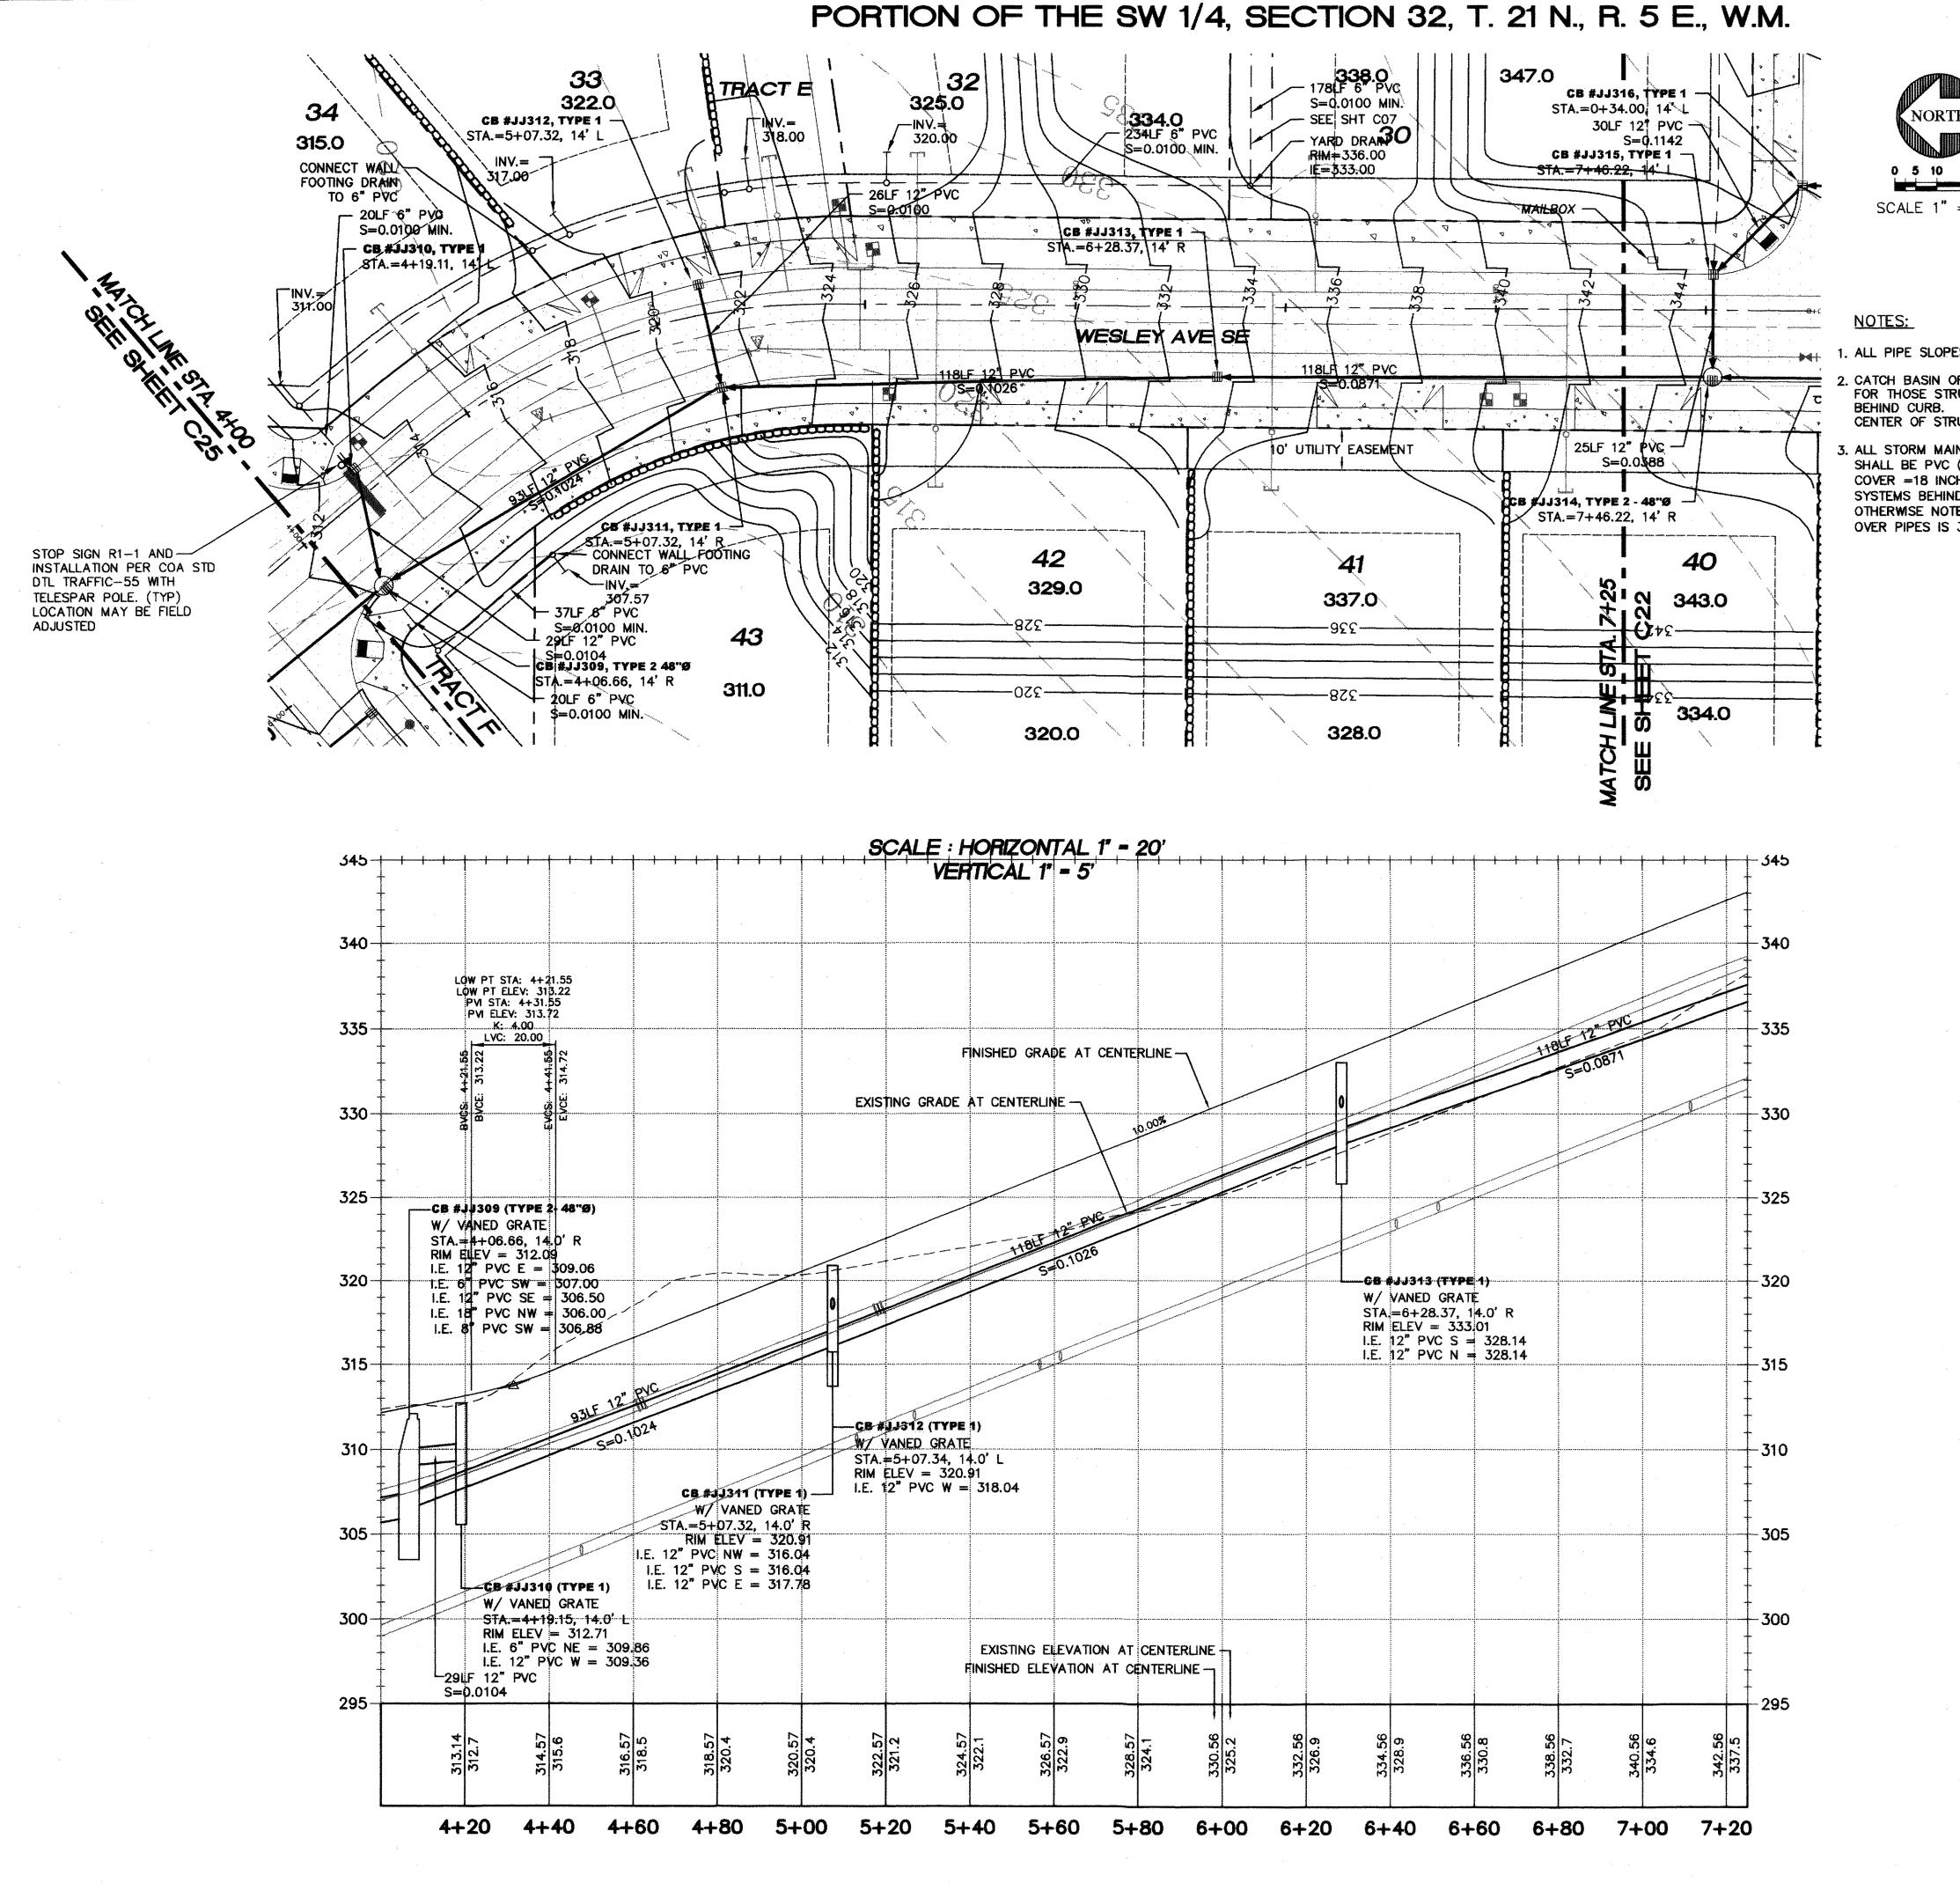

SCALE 1" = 20'

- 1. ALL PIPE SLOPES NOTED ARE FT/FT.
- , CATCH BASIN OFFSETS ARE TO FACE OF CURB EXCEPT FOR THOSE STRUCTURES EITHER IN THE DRIVE LANE OR BEHIND CURB. FOR THOSE STRUCTURES, OFFSET IS TO CENTER OF STRUCTURE
- ALL STORM MAINLINE PIPE IN THE PUBLIC RIGHT-OF-WAY SHALL BE PVC (SDR 21) UNLESS OTHERWISE NOTED (MIN COVER =18 INCHES) TIGHTLINE CONNECTIONS MANIFOLD SYSTEMS BEHIND CURB SHALL BE PVC (SDR 21) UNLESS OTHERWISE NOTED. (SDR 35) MAY BE USED WHERE COVER OVER PIPES IS 3' OR GREATER.

STA. 4+00-7+25)

05056RD08--C12.DWG SHEET 24 OF 55

PROJECT NO.: 12022

DRAWN BY: ENM

ISSUE DATE: **07-17-07** SHEET REV.: **3-20-2013** 

> ROAD AND STORM PLAN AND PROFILE (WESLEY AVE.