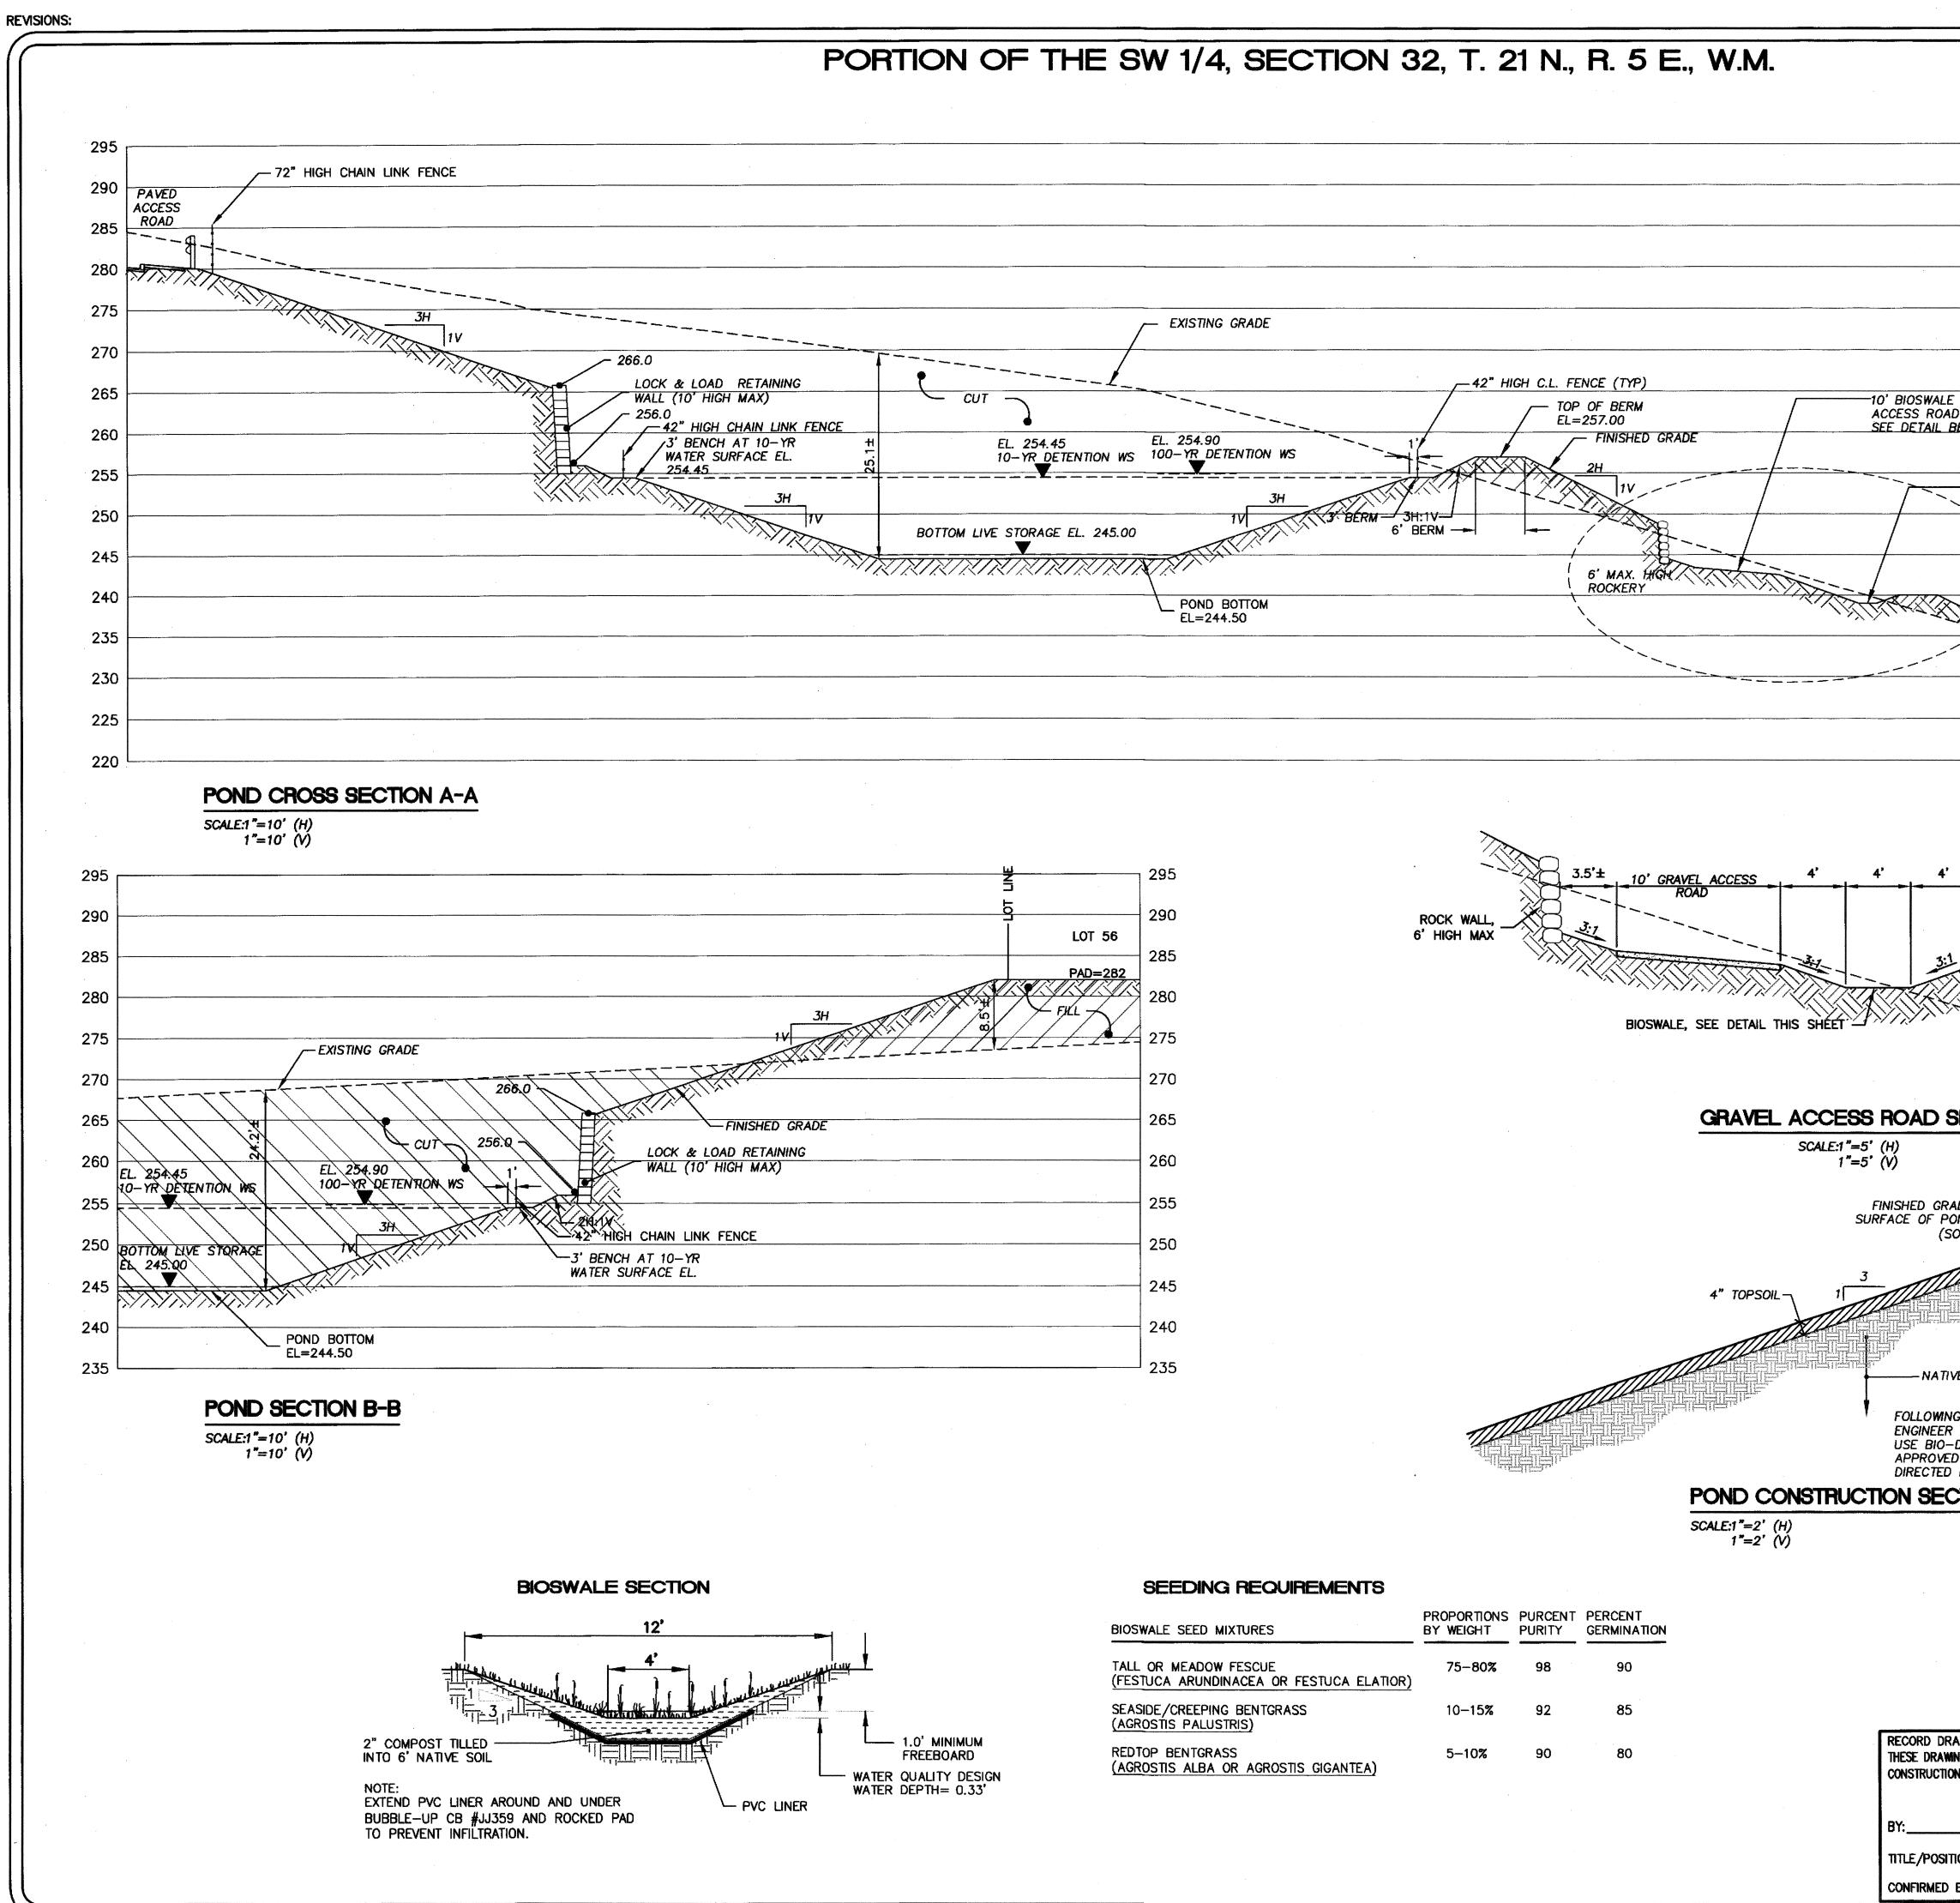

| BIOSWALE SEED MIXTURES                                            | PROPORTIONS<br>BY WEIGHT |    | PERCENT<br>GERMINATIO |
|-------------------------------------------------------------------|--------------------------|----|-----------------------|
| TALL OR MEADOW FESCUE<br>(FESTUCA ARUNDINACEA OR FESTUCA ELATIOR) | 75-80%                   | 98 | 90                    |
| SEASIDE/CREEPING BENTGRASS<br>(AGROSTIS PALUSTRIS)                | 10-15%                   | 92 | 85                    |
| REDTOP BENTGRASS<br>(AGROSTIS ALBA OR AGROSTIS GIGANTEA)          | 5–10%                    | 90 | 80                    |
|                                                                   |                          |    |                       |

| RECORD   | DRA   |
|----------|-------|
| THESE DF | AMN   |
| CONSTRU  | CTION |
|          |       |

|                                                                                                                                                 |                                                                                               | USIL ENCLUSIONAL ENCLUSION                                                                                                                                |
|-------------------------------------------------------------------------------------------------------------------------------------------------|-----------------------------------------------------------------------------------------------|-----------------------------------------------------------------------------------------------------------------------------------------------------------|
|                                                                                                                                                 |                                                                                               | 5/13/2013                                                                                                                                                 |
| 25' STREAM<br>BUFFER                                                                                                                            | · · · · · · · · · · · · · · · · · · ·                                                         | 7970<br>7970<br>1648                                                                                                                                      |
| D                                                                                                                                               |                                                                                               | 15445 53RD AV<br>SEATTLE, WA 5<br>PHONE:<br>PHONE:<br>(206) 431-7970<br>FAX:<br>(206) 388-1648<br>WEB SITE:<br>WEB SITE:<br>PACENG.COM                    |
| BELOW<br>BIOSWALE SEE DETAIL<br>BOTTOM LEFT                                                                                                     | FLAGGED STREAM<br>EDGE                                                                        | LCC                                                                                                                                                       |
| SEE SWALE &<br>ACCESS ROAD<br>SECTION BELOW                                                                                                     |                                                                                               | Engineeri<br>Engineeri<br>Design, L<br>Civil Engineering and<br>Planning Consultants                                                                      |
|                                                                                                                                                 |                                                                                               | Eng<br>Eng<br>Des<br>Civil Eng<br>Planning                                                                                                                |
|                                                                                                                                                 |                                                                                               |                                                                                                                                                           |
| - <b></b> 1'                                                                                                                                    |                                                                                               | CITY OF AUBURN                                                                                                                                            |
| 6' MAX. HIGH<br>ROCK WALL<br>EXISTING GROUND                                                                                                    |                                                                                               | Ш<br>С                                                                                                                                                    |
| SECTION                                                                                                                                         | MITTER                                                                                        | ESTAT                                                                                                                                                     |
| NDE                                                                                                                                             |                                                                                               |                                                                                                                                                           |
|                                                                                                                                                 | ·                                                                                             | MEST, LLC.<br>BUILDERS<br>SOUTH, PME<br>C, WA 98148<br>59<br>59                                                                                           |
| /E UNDISTURBED SOIL (TYP.)                                                                                                                      |                                                                                               | AKEL<br>OR:<br>OR:<br>OR:<br>ORMANDY PARI<br>ORMANDY PARI<br>ORMANDY PARI<br>ORMANDY PARI<br>ORMANDY PARI<br>ORMANDY PARI<br>ORMANDY PARI<br>ORMANDY PARI |
| G PLACEMENT OF SOD, SOILS<br>TO INSPECT FOR STABILITY.<br>DEGRADEABLE JUTE-MATTING OR<br>D EQUAL TO ENHANCE STABILITY AS<br>BY SOILS ENGINEEER. |                                                                                               |                                                                                                                                                           |
| CTION                                                                                                                                           |                                                                                               | DRAWN BY: ENM/RRJ<br>ISSUE DATE: 07-17-07<br>SHEET REV.: 3-20-2013                                                                                        |
|                                                                                                                                                 |                                                                                               | POND SECTIONS                                                                                                                                             |
| AWING CERTIFICATION<br>NGS CONFORM TO THE CONTRACTOR'S                                                                                          | PROJECT REF: FAC07-0016<br>HS May 14, 2013<br>THESE PLANS ARE "APPROVED" FOR CONFORMANCE WITH |                                                                                                                                                           |
| n records.<br>date                                                                                                                              | THE CITY OF AUBURN'S ENGINEERING DIVISION<br>REQUIREMENTS.                                    | 05056POND-C07.DWG                                                                                                                                         |
| ION:<br>BY_CITY: DATE                                                                                                                           | APPROVED BY: Denni Selle<br>DATE APPROVED: 5/15/13                                            | SHEET 16 OF 55                                                                                                                                            |